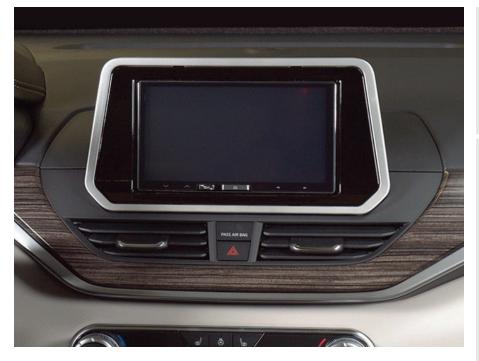

## Nissan Altima 2019-up

Visit MetraOnline.com for more detailed information about the product and up-to-date vehicle specific applications.

- ISO DDIN radio provision †
- Pioneer modular DDIN radio provision †
- Painted with a gloss black face, silver trim, and a textured housing.