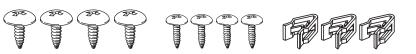

## HARDWARE INCLUDED

## KIT COMPONENTS

- Radio housing (front)
- Radio housing (rear)
- Radio trim panel
- · Radio brackets
- Pioneer adapter brackets
- #4 x 3/8" Phillips screws (4)
- #6 x 3/8" Phillips screws (4)
- Panel clips (3)