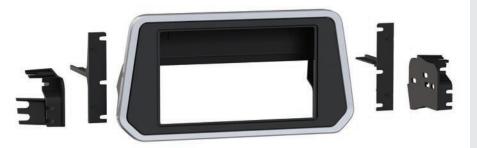

## KIT COMPONENTS

- Radio housing (front)
- Radio housing (rear)
- Radio trim panel
- · Radio brackets
- Pioneer adapter brackets
- #4 x 3/8" Phillips screws (4)
- #6 x 3/8" Phillips screws (4)
- Panel clips (3)