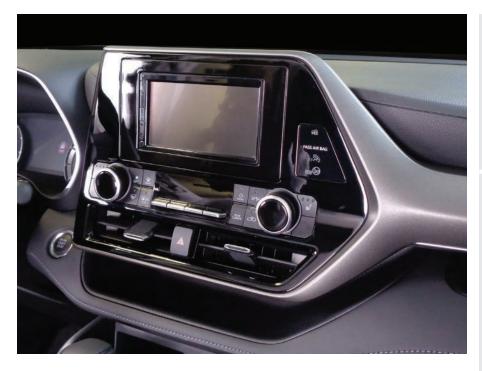

## Toyota **Highlander 2020**

(Without factory 12.3 inch screen)

Visit MetraOnline.com for more detailed information about the product and up-to-date vehicle specific applications.

ISO DDIN radio provision\*

Painted gloss black

\* This kit is designed for an ISO DDIN radio which have an "L" shaped chassis design, with the radio chassis at the bottom of the screen, or Pioneer modular

6.8" radios. † Refer to the radio manufacturer for current models