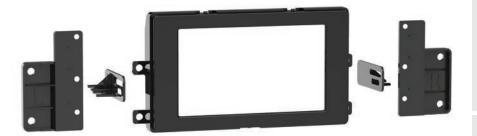

## KIT COMPONENTS

- · Radio trim panel
- Radio screen brackets
- · Radio chassis brackets