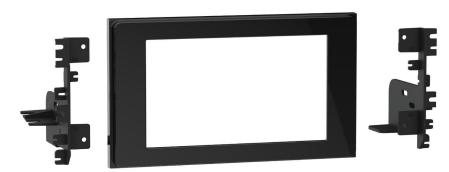

### **KIT COMPONENTS**

- Radio trim panel
- Radio brackets
- #8 x 3/8" Phillips screws (4)
- #4 x 3/8" Phillips screws (4)