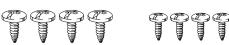

### **KIT COMPONENTS**

- Radio trim panel
- Radio brackets
- #8 x 3/8" Phillips screws (4)
- #4 x 3/8" Phillips screws (4)