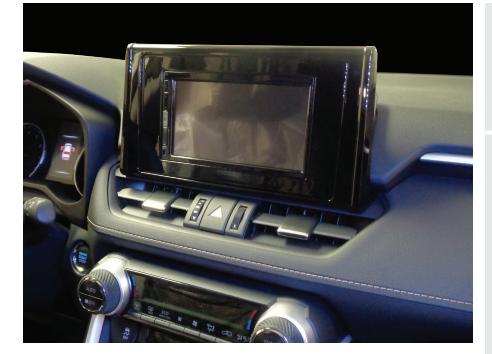

# Toyota **RAV4 2019–Up** Visit <u>MetraOnline.com</u> for more detailed information about the product and

up-to-date vehicle specific applications.

- ISO DDIN radio provision \* D
  - Painted gloss black
  - \* Designed for ISO DDIN radios which have an "L" shaped chassis design with the radio chassis at the bottom of the screen. Compatible with Pioneer modular radios
  - <sup>+</sup> Refer to the radio manufacturer for current models